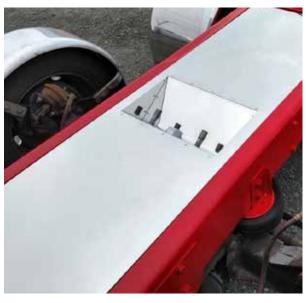

## IN-FRAME DECK PLATES

Our patented In-Frame Deck Plate System is flush-mounted in between the frame for that super smooth look. Installation is simple with our revolutionary mounting clip design! We stock 36 in. - 96 in. deck plates, but if you're looking for a custom length or configuration, just contact us!

## **FINISH OPTIONS (-xx)**

Add finish option number to end of part number for desired finish. (ex: IC993001-14)

| Part # | Finish                          |
|--------|---------------------------------|
| 14     | #8 304 Polished Stainless Steel |
| 20     | Diamond Tread                   |
| 21     | Smooth Aluminum                 |