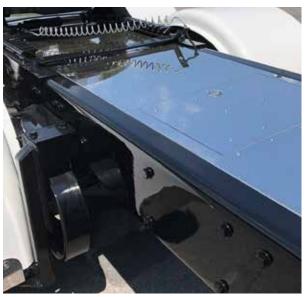

## IN-FRAME DECK PLATES

Our patented In-Frame Deck Plate System is flush-mounted in between the frame for that super smooth look. Installation is simple with our revolutionary mounting clip design! We stock 36 in. - 96 in. deck plates, but if you're looking for a custom length or configuration, just contact us!

## **FINISH OPTIONS (-xx)**

Add finish option number to end of part number for desired finish. (ex: IC993001-14)

| Part # | Finish                          |
|--------|---------------------------------|
| 14     | #8 304 Polished Stainless Steel |
| 20     | Diamond Tread                   |
| 21     | Smooth Aluminum                 |