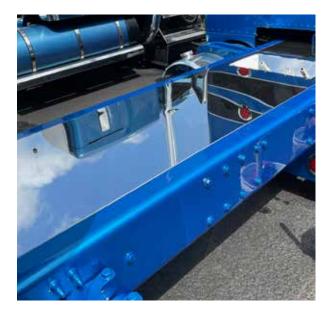

## IN-FRAME DECK PLATES

Our patented In-Frame Deck Plate System is flush-mounted in between the frame for that super smooth look. Installation is simple with our revolutionary mounting clip design! We stock 36 in. - 96 in. deck plates, but if you're looking for a custom length or configuration, just contact us!

## **FINISH OPTIONS (-xx)**

Add finish option number to end of part number for desired finish. (ex: IC993001-14)

| Part # | Finish                          |
|--------|---------------------------------|
| 14     | #8 304 Polished Stainless Steel |
| 20     | Diamond Tread                   |
| 21     | Smooth Aluminum                 |